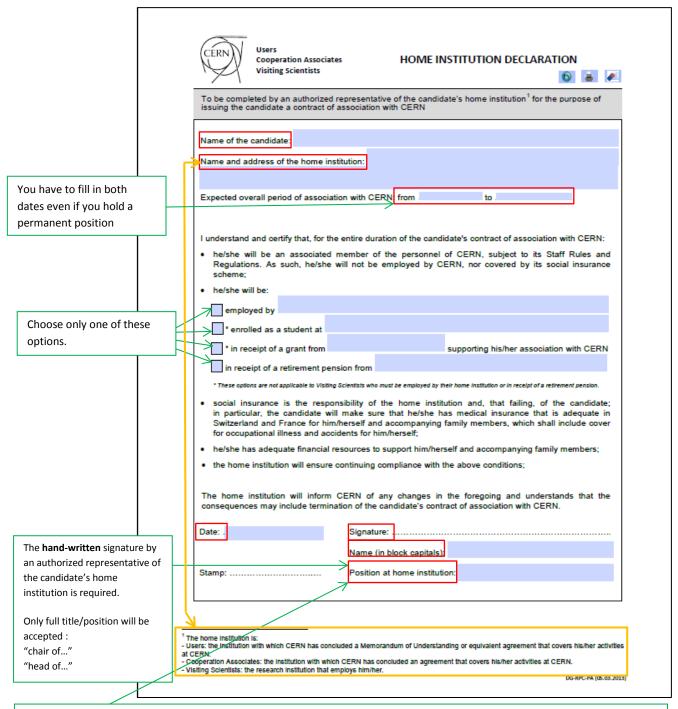

## How to fill in the Home Institution Declaration:

It is recommended to fill in all fields. The fields marked in **red** are mandatory. It is not possible to cross-out any part of the text.

**Delegation of signature**: The Users' Office can accept a *delegation of authorization* from the head of institute or head of administration of the Home Institution to the team leader or other person from your institute. The Users' Office will archive the form.